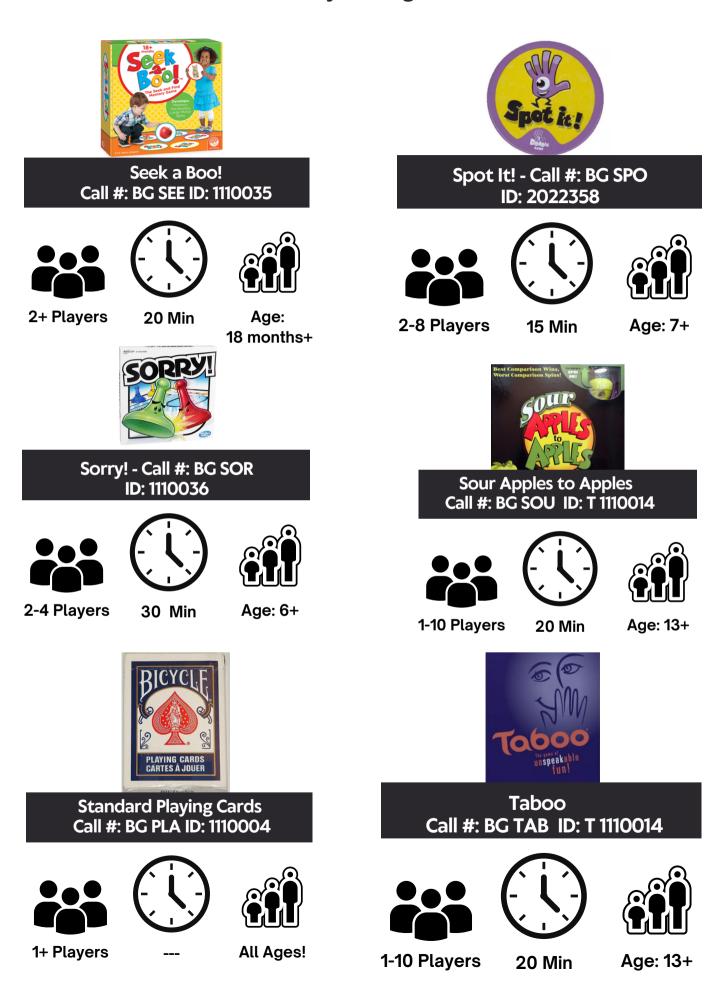

**1+ Players** 

Age: 14+

**Ticket to Ride** Call #: BG TIC ID: 1110029

30-60 Min

Age: 8+

#### Trouble Call #: BG TRO ID: T 1110086

45 Min

Age: 4+

### Call #: BG UNO ID: T1110006

2-10 Players

Age: 6+

Age: 8+

ITEMS CHECK-OUTABLE FOR ALL AGES. BORROWING PERIOD OF 5 DAYS WITH 2 AVAILABLE RENEWALS.