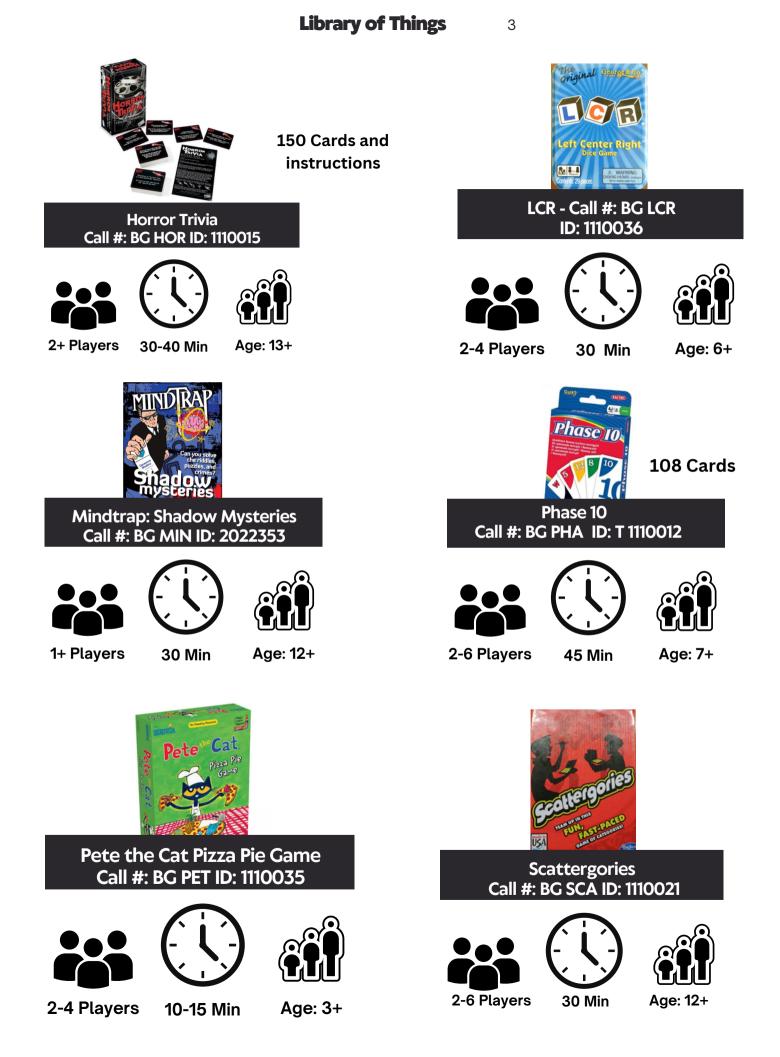

#### **Library of Things**

5-Minute Mystery - Call #: BG 5MI ID: T 1110038

5-30 Min

1-6 Players

Age: 8+

Apples to Apples - Call #: BG APP ID: T 1110008

4-8 Players 30 Min

Age: 12+

#### 5-Second Rule- Call #: BG 5SE ID: T 1110081

1

3-6 Players

Age: 10+ 20-30 Min

Battleship - Call #: BG BAT ID: T 1110089

2 Players

30 Min Age: 8+

#### **Beginning Sound Dominoes** Call #: BG BEG ID: T 1110038

30 Min

2-4 Players

Age: 4+

Bounce-Off - Call #: BG BOU ID: T 1110038

2-4 Players

15 Min Age: 7+

Candy Land - Call #: BG CAN ID: T 1110038

30 Min

2-4 Players

Age: 3+

#### Buzzword- Call #: BG BUZ ID: T 1110038

4-12 Players

3

Age: 10+

45 Min

Chutes & Ladders- Call #: BG CHU ID: T 1110013

2-3 Players

30 Min Age: 3+

Clue - Call #: BG CLU ID: T 1110001

Connect 4 - Call #: BG CON ID: T 1110067

10-20 Min

2 Players

Age: 6+

**Double-Six Dominoes** Call #: BG DOU ID: T 11110058

Age: 8+

1-4 Players

30 Min

Age: 7+

2-5 Players

15 Min

Fast & Furious - Call #: BG FAS ID: T 1110026

2-4 Players

Age: 12+

Don't Lay An Egg Call #: BG DON ID: T 1110064